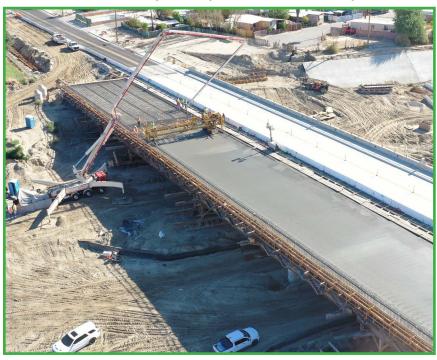

### **PROJECT MILESTONE:**

Crews successfully completed concrete placement on the southbound bridge deck!

Crews placed 537 cubic yards of concrete over the course of 8-hours.

#### **Southbound Bridge:**

After the concrete on the bridge deck cures, crews will begin working on the sidewalk, barrier rail, lighting, and approach slabs.