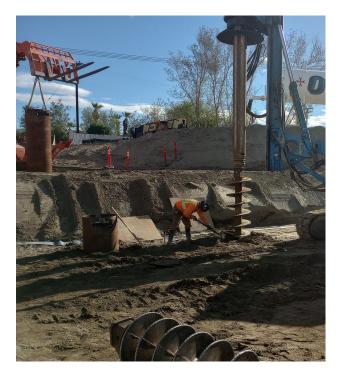

Contractors are drilling a hole for the concrete abutment footings.

Contractors are placing the casing for the abutment.

La Quinta