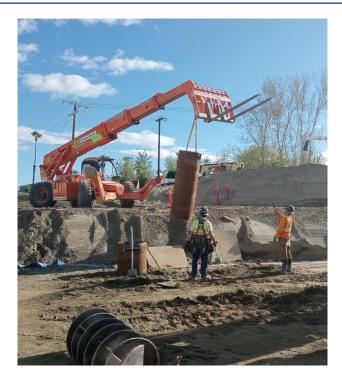

Contractors are drilling a hole for the concrete abutment footings.

Contractors are placing the casing for the abutment.

La Quinta